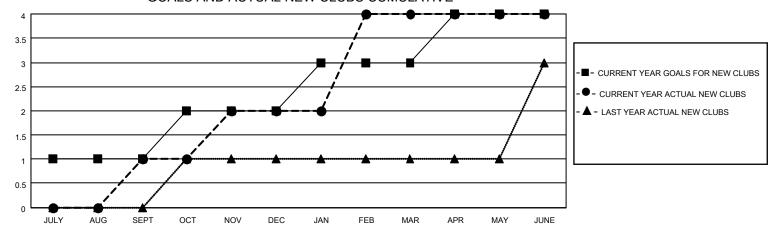

## GOALS AND ACTUAL NEW CLUBS CUMULATIVE

## MONTHLY MEMBERSHIP PROGRESS REPORT

LOCATION INDIA District 317 B Results as of: 6/30/2022

| Clubs RESULTS FOR 2021-2022 |   |   |   | Members RESULTS FOR 2021-2022 |   |     |     |
|-----------------------------|---|---|---|-------------------------------|---|-----|-----|
|                             |   |   |   |                               |   |     |     |
| JULY/AUG/SEPT               | 1 | 1 | 2 | JULY/AUG/SEPT                 | 5 | 142 | 149 |
| OCT/NOV/DEC                 | 1 | 1 | 5 | OCT/NOV/DEC                   | 5 | 81  | 188 |
| JAN/FEB/MAR                 | 1 | 2 | 0 | JAN/FEB/MAR                   | 7 | 156 | 15  |
| APR/MAY/JUNE                | 1 | 0 | 1 | APR/MAY/JUNE                  | 8 | 70  | 168 |