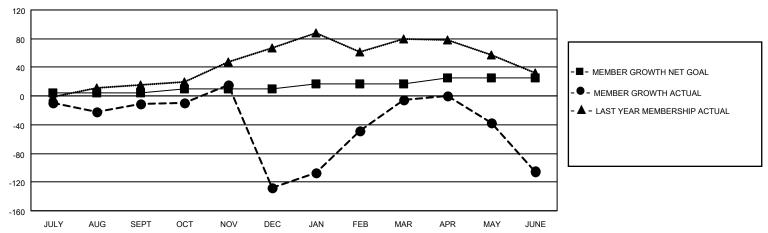

## GOALS AND ACTUAL MEMBERS CUMULATIVE

| DROPPED CLUBS: 8 |     | 74 CLUBS OF 109 ADDED 1 OR<br>MORE NEW MEMBERS | GENDER DISTRIBUTION                 |              |  |
|------------------|-----|------------------------------------------------|-------------------------------------|--------------|--|
|                  |     | MORE NEW MEMBERS                               | MALE 2,761 (80.66%)                 |              |  |
|                  |     |                                                | FEMALE                              | 662 (19.34%) |  |
| DROPPED MEMBERS  |     |                                                | NON BINARY                          | 0 (0.00%)    |  |
| BROTTED WEWBERG  |     |                                                | PREFER NOT TO ANSWER 0 (0.00%)      |              |  |
| DECEASED         | 32  |                                                |                                     | ,            |  |
| CLUB CANCELLED   | 94  | CLICK HERE FOR CUMULATIVE                      | TOTAL FAMILY UNIT MEMBERS           | 1,109        |  |
| OTHER            | 394 | MEMBERSHIP DATA                                |                                     |              |  |
| TOTAL            | 520 |                                                | FAMILY MEMBERS PAYING HALF DUES 600 |              |  |
|                  |     |                                                |                                     |              |  |

## MONTHLY MEMBERSHIP PROGRESS REPORT

LOCATION INDIA District 317 B Results as of: 6/30/2022

| Clubs RESULTS FOR 2021-2022 |   |   |   | Members RESULTS FOR 2021-2022 |   |     |     |
|-----------------------------|---|---|---|-------------------------------|---|-----|-----|
|                             |   |   |   |                               |   |     |     |
| JULY/AUG/SEPT               | 1 | 1 | 2 | JULY/AUG/SEPT                 | 5 | 142 | 149 |
| OCT/NOV/DEC                 | 1 | 1 | 5 | OCT/NOV/DEC                   | 5 | 81  | 188 |
| JAN/FEB/MAR                 | 1 | 2 | 0 | JAN/FEB/MAR                   | 7 | 156 | 15  |
| APR/MAY/JUNE                | 1 | 0 | 1 | APR/MAY/JUNE                  | 8 | 70  | 168 |